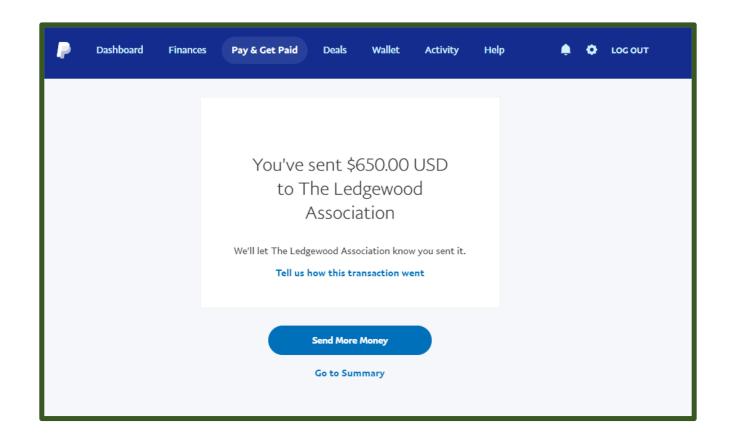

2. Login to PayPal or Sign Up for an account.



3. Enter the amount which is \$650 for 2022.





4. Enter your **name and address** in the notes section.



## 5. Click Continue



6. **Very Important:** Once you click Continue, this screen will come up. Ensure that **"Sending to a friend"** is selected. This method will not charge a fee. If you choose "paying for an item or service", Ledgewood will be charged a fee for which **YOU WILL BE RESPONSBILE** for paying.





Paypal is only free if you choose pay a friend AND you have Paypal linked to a bank account. There is a fee to use a credit or debit card.

If this happens, click "Wallet" in the top row to link to a bank account and then go back and select that account as your payment method.

**PROBLEM!** 















## Success!