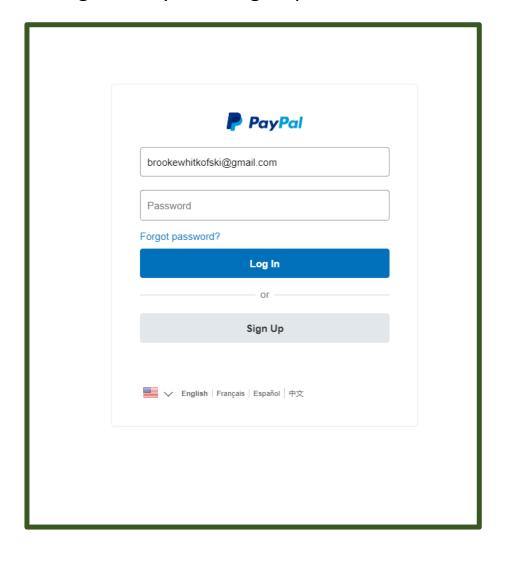

## Ledgewood: Pay Your Annual Dues Online

Get started: Click this link or search Ledgewood on PayPal's site and look for the logo below.

paypal.me/ledgewood

2. Login to PayPal or Sign Up for an account.

3. Enter the amount which is \$650 for 2022.