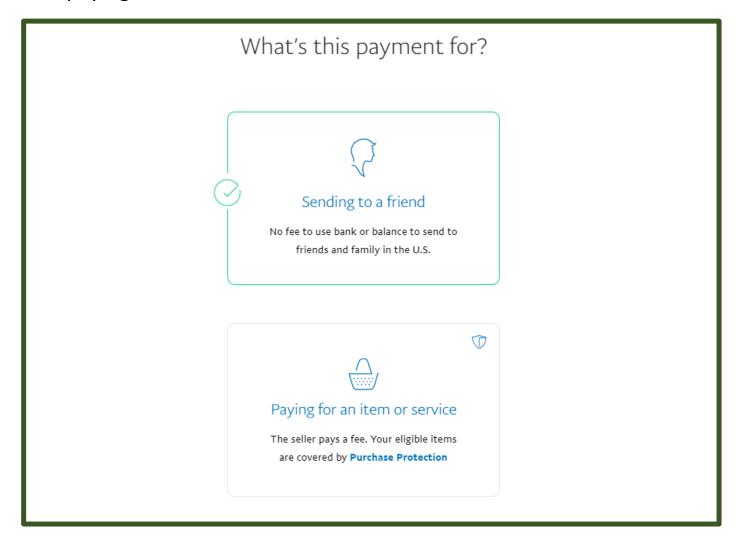

## 5. Click Continue

6. **Very Important:** Once you click Continue, this screen will come up. Ensure that **"Sending to a friend"** is selected. This method will not charge a fee. If you choose "paying for an item or service", Ledgewood will be charged a fee for which **YOU WILL BE RESPONSBILE** for paying.