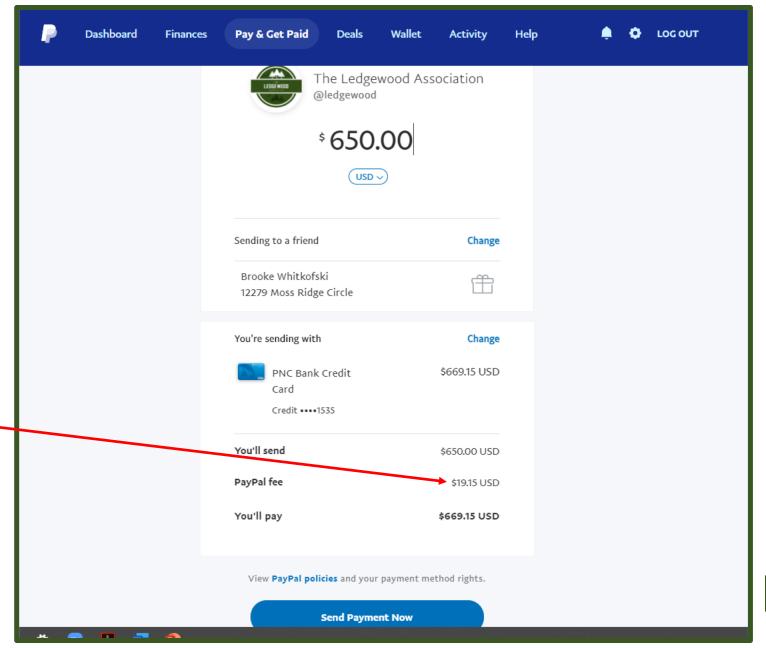

Paypal is only free if you choose pay a friend AND you have Paypal linked to a bank account. There is a fee to use a credit or debit card.

If this happens, click "Wallet" in the top row to link to a bank account and then go back and select that account as your payment method.

**PROBLEM!** 