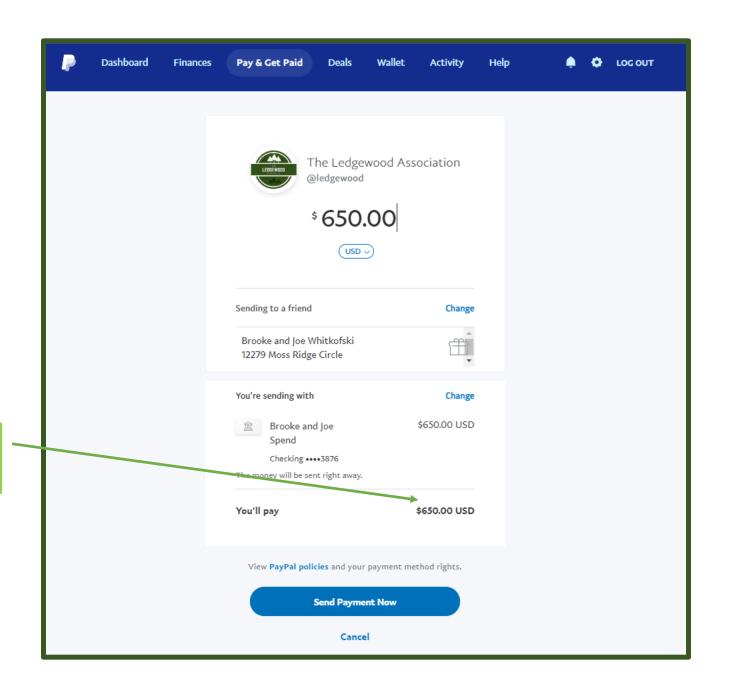

al.me/ledgewood





2. Login to PayPal or Sign Up for an account.



3. Enter the amount which is \$650 for 2022.





4. Enter your **name and address** in the notes section.



## 5. Click Continue



6. **Very Important:** Once you click Continue, this screen will come up. Ensure that **"Sending to a friend"** is selected. This method will not charge a fee. If you choose "paying for an item or service", Ledgewood will be charged a fee for which **YOU WILL BE RESPONSBILE** for paying.





Paypal is only free if you choose pay a friend AND you have Paypal linked to a bank account. There is a fee to use a credit or debit card.

If this happens, click "Wallet" in the top row to link to a bank account and then go back and select that account as your payment method.

**PROBLEM!** 















## Success!