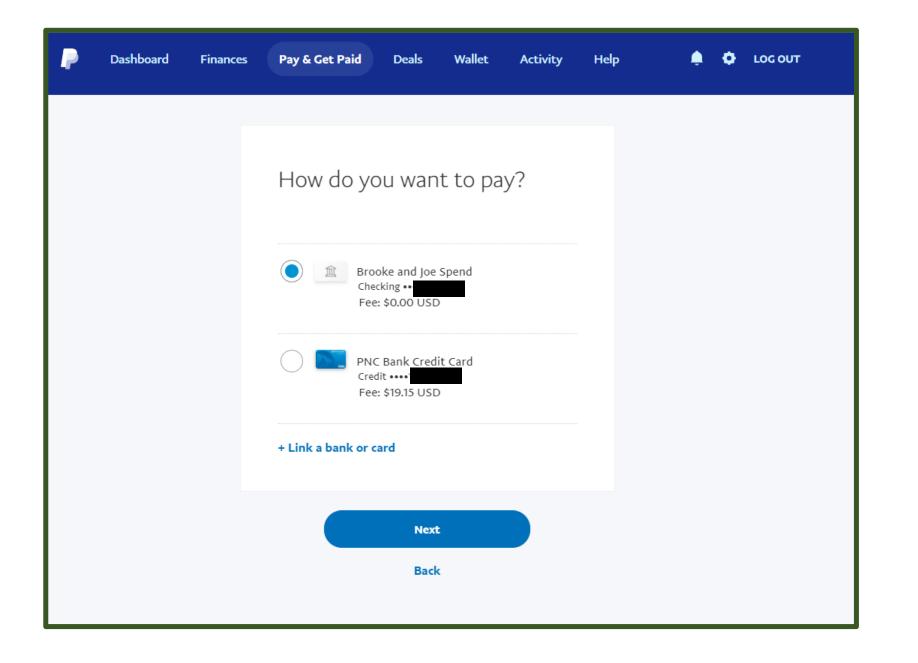

Paypal is only free if you choose pay a friend AND you have Paypal linked to a bank account. There is a fee to use a credit or debit card.

If this happens, click "Wallet" in the top row to link to a bank account and then go back and select that account as your payment method.