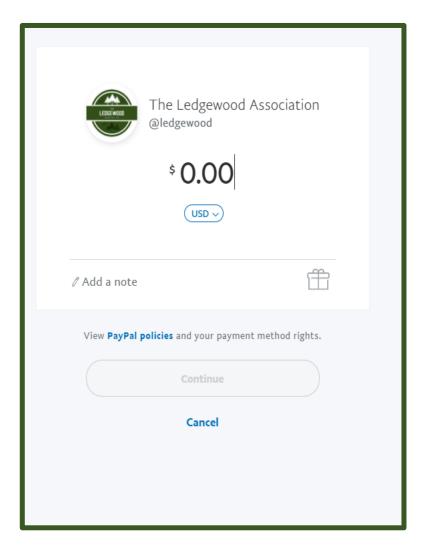

## Ledgewood: Pay Your Annual Dues Online

Get started: Click this link or search Ledgewood on PayPal's site and look for the logo below.

paypal.me/ledgewood

2. Login to PayPal or Sign Up for an account.

3. Enter the amount which is \$650 for 2022.

4. Enter your **name and address** in the notes section.