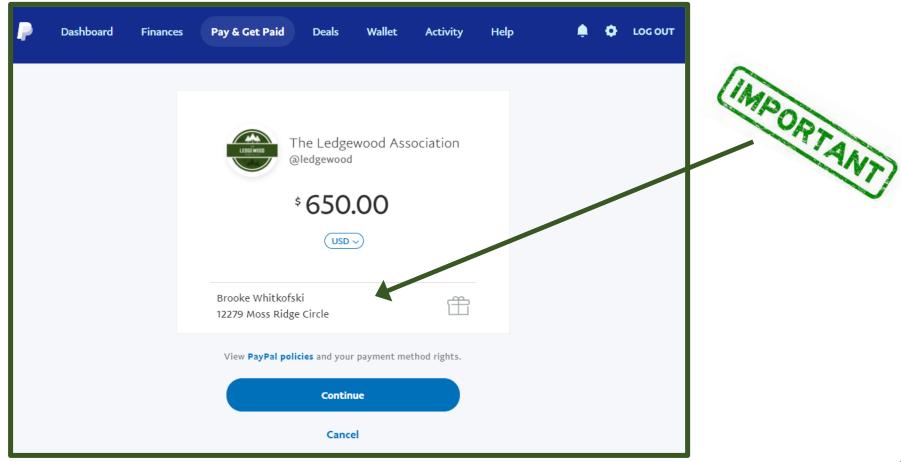

4. Enter your **name and address** in the notes section.

## 5. Click Continue

6. **Very Important:** Once you click Continue, this screen will come up. Ensure that **"Sending to a friend"** is selected. This method will not charge a fee. If you choose "paying for an item or service", Ledgewood will be charged a fee for which **YOU WILL BE RESPONSBILE** for paying.