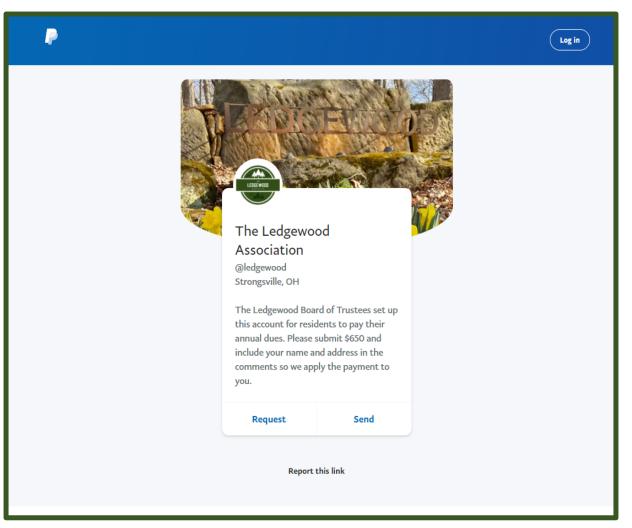

Go to <u>paypal.me/ledgewood</u> to pay now or continue reading for detailed instructions.

## Ledgewood: Pay Your Annual Dues Online

Get started: Click this link or search Ledgewood on PayPal's site and look for the logo below.

paypal.me/ledgewood

2. Login to PayPal or Sign Up for an account.

3. Enter the amount which is \$650 for 2022.